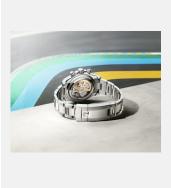

The Oyster case of the Cosmograph Daytona created in honour of the 24 Hours of Le Mans centenary is fitted with a transparent case back in sapphire.

Credits: ©Rolex/JVA Studios

Ref: m126529ln-0001\_2302jva\_004