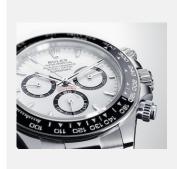

### GALLERY

Ref: m126500ln-0001\_2301ac\_001\_cmjn

Oyster Perpetual Cosmograph Daytona, 40mm, Oystersteel

Credits: © Rolex/Alain Costa

Ref: m126503-0001\_2301ac\_001\_cmjn

Oyster Perpetual Cosmograph Daytona, 40mm, Oystersteel and yellow gold