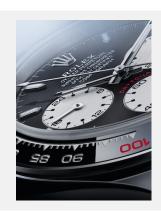

On the tachymetric scale, the number '100' is in red ceramic in reference to the 100th anniversary of the 24 Hours of Le Mans (2023).

Credits: ©Rolex/JVA Studios

Ref: m126529ln-0001\_2302jva\_005

The chronograph hour counter features a 24-hour display instead of the model's usual 12-hour format.