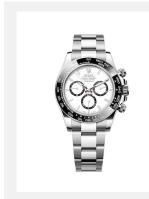

### GALLERY

Ref: m126500ln-0001\_2301ac\_001\_cmjn

Oyster Perpetual Cosmograph Daytona, 40mm, Oystersteel

Credits: © Rolex/Alain Costa

Ref: m126503-0001\_2301ac\_001\_cmjn

Oyster Perpetual Cosmograph Daytona, 40mm, Oystersteel and yellow gold