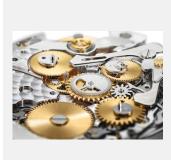

Ref: movt4132\_2301uf\_002

Close-up of the inside of calibre 4132, which contains a gear reduction system enabling the hours of the chronograph function to be measured over 24 hours.

Credits: © Rolex