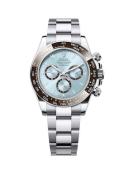

Oyster Perpetual Cosmograph Daytona, 40mm, yellow gold

Credits: © Rolex/Alain Costa

Ref: newsroom-500-rollerm126506-0001\_2301ac\_003-v2

Oyster Perpetual Cosmograph Daytona, 40mm, platinium

Credits: © Rolex/Alain Costa