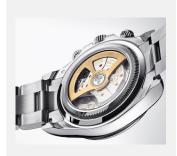

### OYSTER PERPETUAL COSMOGRAPH DAYTONA

Ref: movt4131\_2301uf\_001

Perpetual calibre 4131

Credits: © Rolex/Alain Costa

Ref: m126529ln-0001\_2302jva\_001

Version of the Cosmograph Daytona created in honour of the 24 Hours of Le Mans centenary.