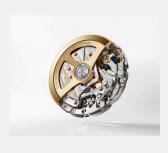

Ref: movt4132\_2301uf\_002

Close-up of the inside of calibre 4132, which contains a gear reduction system enabling the hours of the chronograph function to be measured over 24 hours.

Credits: © Rolex