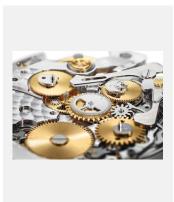

Ref: movt4132\_2301uf\_002

Close-up of the inside of calibre 4132, which contains a gear reduction system enabling the hours of the chronograph function to be measured over 24 hours.

Credits: © Rolex