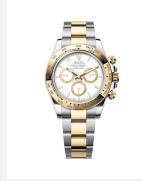

### GALLERY

Ref: m126500ln-0001\_2301ac\_001\_cmjn

Oyster Perpetual Cosmograph Daytona, 40mm, Oystersteel

Credits: © Rolex/Alain Costa

Ref: m126503-0001\_2301ac\_001\_cmjn

Oyster Perpetual Cosmograph Daytona, 40mm, Oystersteel and yellow gold