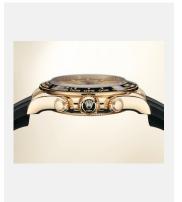

The Oyster case of the Cosmograph Daytona created in honour of the 24 Hours of Le Mans centenary is fitted with a transparent case back in sapphire.

Credits: ©Rolex/JVA Studios

Ref: m126529ln-0001\_2302jva\_004

On the tachymetric scale, the number '100' is in red ceramic in reference to the 100th anniversary of the 24 Hours of Le Mans (2023).

Credits: ©Rolex/JVA Studios

Ref: m126529ln-0001\_2302jva\_005

The chronograph hour counter features a 24-hour display instead of the model's usual 12-hour format.