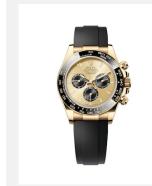

### GALLERY

Ref: m126500ln-0001\_2301ac\_001\_cmjn

Oyster Perpetual Cosmograph Daytona, 40mm, Oystersteel

Credits: © Rolex/Alain Costa

Ref: m126503-0001\_2301ac\_001\_cmjn

Oyster Perpetual Cosmograph Daytona, 40mm, Oystersteel and yellow gold

Credits: © Rolex/Alain Costa

Ref: m126505-0001\_2301ac\_001\_cmjn

Oyster Perpetual Cosmograph Daytona, 40mm, Everose gold

Credits: © Rolex/Alain Costa

Ref: m126500ln-0001\_2301ac\_002\_cmjn

Oyster Perpetual Cosmograph Daytona, 40mm, Oystersteel