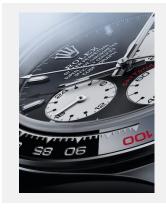

On the tachymetric scale, the number '100' is in red ceramic in reference to the 100th anniversary of the 24 Hours of Le Mans (2023).

Credits: ©Rolex/JVA Studios

Ref: m126529ln-0001\_2302jva\_005

The chronograph hour counter features a 24-hour display instead of the model's usual 12-hour format.